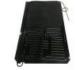

# Air Conditioner Filter 540x525mm

Ref: 113546 | Quantity / Packaging:

1

General

Cave Vinum, General, Vitempus