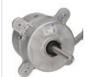

# External Unit Fan Motor 67W 230V 50Hz 6P

Ref: 132981 | Quantity / Packaging:

1

General