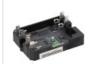

#### Air Conditioner Printed Circuit Board

Ref: 115772 | Quantity / Packaging:

1

General