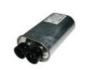

# High Voltage Capacitor 1.05µF 2300VAC 50/60Hz

Ref: 47400 | Quantity / Packaging:

1

Portland