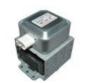

il the results avesh timeet the article you're trying to mid, <u>click here</u> to make a request to one or our agents.



# Magnetron RM259JF

Ref: 47399 | Quantity / Packaging:

1

Portland



#### Foot

Ref: 47144 | Quantity / Packaging:

1

Portland



### Thermostat Knob Microwaves KOG8715B

Ref: 89933 | Quantity / Packaging:

1

Portland



### Feet

Ref: 47144/004 | Quantity / Packaging:

4

Portland



# High Voltage Capacitor 1.05µF 2300VAC 50/60Hz

Ref: 47400 | Quantity / Packaging:

1

Portland



# Quartz Heating Element 115V 550W L=300mm

Ref: 106732 | Quantity / Packaging:

1

Portland



# Microwave Plate Support Ring KOR-158C

Ref: 85442 | Quantity / Packaging:

1

Portland



# Magnetron KOR6325B

Ref: 47532 | Quantity / Packaging:

1

Portland



# Spinning Plate Ø325mm

Ref: 127894 | Quantity / Packaging:

1

Portland



### Lid KOR6325

Ref: 89983 | Quantity / Packaging:

1

Portland