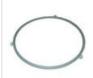

# Microwave Plate Support Ring KOR-158C

Ref: 85442 | Quantity / Packaging:

1

Portland