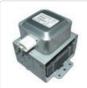

il the results avesh timeet the article you're trying to mid, <u>click here</u> to make a request to one or our agents.



# Magnetron RM259JF

Ref: 47399 | Quantity / Packaging:

1

Portland



#### Foot

Ref: 47144 | Quantity / Packaging:

1

Portland



### Thermostat Knob Microwaves KOG8715B

Ref: 89933 | Quantity / Packaging:

1

Portland



### Feet

Ref: 47144/004 | Quantity / Packaging:

4

Portland



# High Voltage Capacitor 1.05µF 2300VAC 50/60Hz

Ref: 47400 | Quantity / Packaging:

1

Portland



# Quartz Heating Element 115V 550W L=300mm

Ref: 106732 | Quantity / Packaging:

1

Portland



# Microwave Plate Support Ring KOR-158C

Ref: 85442 | Quantity / Packaging:

1

Portland



# Magnetron KOR6325B

Ref: 47532 | Quantity / Packaging:

1

Portland



# Spinning Plate Ø325mm

Ref: 127894 | Quantity / Packaging:

1

Portland



### Lid KOR6325

Ref: 89983 | Quantity / Packaging:

1

Portland