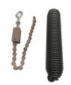

### Door Chain With Spring And Tie Rod HJ-25

Ref: 108017 | Quantity / Packaging:

1

Josper

## Door Chain W/TENSIONER And HJ-45 Spring

Ref: 119340 | Quantity / Packaging:

1

Josper

Ref: 119686 | Quantity / Packaging:

Code 104236 has been replaced by 119686

Josper