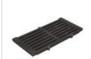

If the results abesilt meet the article you're dying to find, <u>click here</u> to make a request to one or our agents.



### Cortafuegos Inox Horno 27cm

Ref: 84580 | Quantity / Packaging:

1

Josper



#### ST. Steel Smoke Exit Plate

Ref: 124228 | Quantity / Packaging:

1

Josper



#### Biconic Spring HJX-25/45/50

Ref: 123353 | Quantity / Packaging:

1

Josper



### Door Chain With Spring And Tie Rod HJ-25

Ref: 108017 | Quantity / Packaging:

1

Josper



### ST. Steel Handle Ø35mm

Ref: 103728 | Quantity / Packaging:

1

Josper



# Sombrero Cortafuego Inox Horno

Ref: 84581 | Quantity / Packaging:

1

Josper



### Smoke Exit Tube 257mm

Ref: 124229 | Quantity / Packaging:

1

Josper



# Barbecue Grid 180x350x20mm

Ref: 132684 | Quantity / Packaging:

1

Josper



# Door Pulley Ø12mm

Ref: 116035 | Quantity / Packaging:

1

Josper



## Door Chain W/TENSIONER And HJ-45 Spring

Ref: 119340 | Quantity / Packaging:

1

Josper







Ref: 119686 | Quantity / Packaging:

Code 104236 has been replaced by 119686

Josper