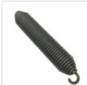

#### Biconic Spring HJX-25/45/50

Ref: 123353 | Quantity / Packaging:

1

Josper