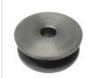

If the results abesilt meet the article you're dying to find, <u>click here</u> to make a request to one or our agents.



### Cortafuegos Inox Horno 27cm

Ref: 84580 | Quantity / Packaging:

1

Josper



#### ST. Steel Smoke Exit Plate

Ref: 124228 | Quantity / Packaging:

1

Josper



#### Biconic Spring HJX-25/45/50

Ref: 123353 | Quantity / Packaging:

1

Josper



### Door Chain With Spring And Tie Rod HJ-25

Ref: 108017 | Quantity / Packaging:

1

Josper



### ST. Steel Handle Ø35mm

Ref: 103728 | Quantity / Packaging:

1

Josper



# Sombrero Cortafuego Inox Horno

Ref: 84581 | Quantity / Packaging:

1

Josper



### Smoke Exit Tube 257mm

Ref: 124229 | Quantity / Packaging:

1

Josper



# Barbecue Grid 180x350x20mm

Ref: 132684 | Quantity / Packaging:

1

Josper



# Door Pulley Ø12mm

Ref: 116035 | Quantity / Packaging:

1

Josper



## Door Chain W/TENSIONER And HJ-45 Spring

Ref: 119340 | Quantity / Packaging:

1

Josper







Ref: 119686 | Quantity / Packaging:

Code 104236 has been replaced by 119686

Josper