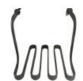

### Toaster Heating Element 7200W MTI-10

Ref: 100247 | Quantity / Packaging:

1

Autofry, Hatco