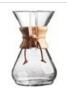

#### 3 Cup Glass Filter Coffee Maker

Ref: 519093 | Quantity / Packaging: 1 | Model: CM-1C

Chemex