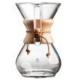

## 8 Cups Glass Filter Coffee Maker

Ref: 519081 | Quantity / Packaging: 1 | Model: CM-8A

Chemex

## 6 Cup Glass Filter Coffee Maker

Ref: 519078 | Quantity / Packaging: 1 | Model: CM-6A

Chemex

## 6 Cup Glass Filter Coffee Maker

Ref: 519078 | Quantity / Packaging: 1 | Model: CM-6A Code 519096 has been replaced by 519078

Chemex