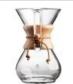

#### 3 Cup Glass Filter Coffee Maker

Ref: 519093 | Quantity / Packaging: 1 | Model: CM-1C

Chemex