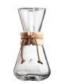

#### 3 Cup Glass Filter Coffee Maker

Ref: 519093 | Quantity / Packaging: 1 | Model: CM-1C

Chemex