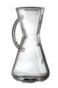

## 8 Cups Glass Filter Coffee Maker

Ref: 519081 | Quantity / Packaging: 1 | Model: CM-8A

Chemex

## 6 Cup Glass Filter Coffee Maker

Ref: 519078 | Quantity / Packaging: 1 | Model: CM-6A

Chemex

## 6 Cup Glass Filter Coffee Maker

Ref: 519078 | Quantity / Packaging: 1 | Model: CM-6A Code 519096 has been replaced by 519078

Chemex