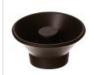

## Transparent Plastic V60 Drip Cone 1-4 Cups

Ref: 95822 | Quantity / Packaging:

1

Chemex, Hario