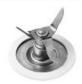

## 4 Pointed Blade + Sealing Ring Blender

Ref: 100897 | Quantity / Packaging:

1

Oster