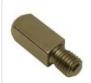

in the results questic meet the article you're trying to find, <u>click fiere</u> to make a request to one or our agents.



#### Blender Blade

Ref: 130073 | Quantity / Packaging:

1

Oster



#### Coupling Bolt Blender

Ref: 100777 | Quantity / Packaging:

1

Oster



#### Container Lid For Blender

Ref: 100763 | Quantity / Packaging:

1

Oster



#### Silver Deflector Blender 4126

Ref: 100778 | Quantity / Packaging:

1

Oster



### Coupling Bolt Blender Ø17mm M6

Ref: 100779 | Quantity / Packaging:

1

Oster



# 6 Pointed Blade + Sealing Ring Blender

Ref: 100761 | Quantity / Packaging:

1

Oster



## 4 Pointed Blade + Sealing Ring Blender

Ref: 100897 | Quantity / Packaging:

1

Oster