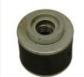

#### Silver Deflector Blender 4126

Ref: 100778 | Quantity / Packaging:

1

Oster