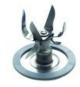

# 6 Pointed Blade + Sealing Ring Blender

Ref: 100761 | Quantity / Packaging:

1

Oster