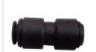

#### Quick Connection Fitting Or Ø10 3/8"M

Ref: 112569 | Quantity / Packaging:

1

Bilt, Varios