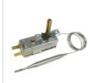

ii the results doesn't meet the article you're trying to mid, <u>click fiere</u> to make a request to one or our agents.



#### Topping Server Thermostat

Ref: 119216 | Quantity / Packaging:

1

Server



## Topping Pump PUSH-BUTTON Ø44x20mm

Ref: 113637 | Quantity / Packaging:

1

Server



#### **Spring For Topping Pump**

Ref: 108445 | Quantity / Packaging:

1

Server



## Server Heating Element Kit

Ref: 126733 | Quantity / Packaging:

1

Server



#### **Plastic Base Support**

Ref: 114928 | Quantity / Packaging:

1

Server



## **Topping Thermostat**

Ref: 113408 | Quantity / Packaging:

1

Server



# New Cylinder Valve Body

Ref: 121524 | Quantity / Packaging:

1

Server



# ST-STEEL Nut For Topping Pump

Ref: 113638 | Quantity / Packaging:

1

Server



## Plastic Washer For Topping Pump

Ref: 108446 | Quantity / Packaging:

1

Server



## Heating Element 500W

Ref: 127637 | Quantity / Packaging