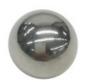

# **Spring For Topping Pump**

Ref: 108445 | Quantity / Packaging:

1

Server



## Server Heating Element Kit

Ref: 126733 | Quantity / Packaging:

1

Server



#### **Plastic Base Support**

Ref: 114928 | Quantity / Packaging:

1

Server



## **Topping Thermostat**

Ref: 113408 | Quantity / Packaging:

1

Server



# New Cylinder Valve Body

Ref: 121524 | Quantity / Packaging:

1

Server



# ST-STEEL Nut For Topping Pump

Ref: 113638 | Quantity / Packaging:

1

Server



## Plastic Washer For Topping Pump

Ref: 108446 | Quantity / Packaging:

1

Server



## Heating Element 500W

Ref: 127637 | Quantity / Packaging:

1

Server



## Server Knob With Mounting Support

Ref: 115459 | Quantity / Packaging:

1

Server



## **Topping Switch**

Ref: 113409 | Quantity / Packaging:

1

Server



### ST. Steel Ball 1/2"

Ref: 121525 | Quantity / Packaging:

1

Server



#### Topping Pump Pipe

Ref: 113639 | Quantity / Packaging:

1

Server



#### Complete Piston For Topping Pump

Ref: 108447 | Quantity / Packaging:

1

Server



# ST.STEEL Pump For Seasoning Dispenser

Ref: 134160 | Quantity / Packaging:

1

Server



## Topping Server Complete Tap

Ref: 116113 | Quantity / Packaging:

1

Server



## Thermostat Button Protector

Ref: 113410 | Quantity / Packaging:

1

Server



# Gasket 1"

Ref: 121526 | Quantity / Packaging:

1

Server



# **Topping Pump Stop Spring**

Ref: 113640 | Quantity / Packaging:

1

Server





Server



# Topping Thermostat Knob

Ref: 113407 | Quantity / Packaging:

1

Server