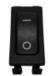

SH-BUTTON Ø44x20mm

Ref: 113637 | Quantity / Packaging:

1

Server



#### **Spring For Topping Pump**

Ref: 108445 | Quantity / Packaging:

1

Server



## Server Heating Element Kit

Ref: 126733 | Quantity / Packaging:

1

Server



#### **Plastic Base Support**

Ref: 114928 | Quantity / Packaging:

1

Server



## **Topping Thermostat**

Ref: 113408 | Quantity / Packaging:

1

Server



# New Cylinder Valve Body

Ref: 121524 | Quantity / Packaging:

1

Server



# ST-STEEL Nut For Topping Pump

Ref: 113638 | Quantity / Packaging:

1

Server



## Plastic Washer For Topping Pump

Ref: 108446 | Quantity / Packaging:

1

Server



## Heating Element 500W

Ref: 127637 | Quantity / Packaging:

1

Server



## Server Knob With Mounting Support

Ref: 115459 | Quantity / Packaging:

1

Server



## **Topping Switch**

Ref: 113409 | Quantity / Packaging:

1

Server



### ST. Steel Ball 1/2"

Ref: 121525 | Quantity / Packaging:

1

Server



#### Topping Pump Pipe

Ref: 113639 | Quantity / Packaging:

1

Server



#### Complete Piston For Topping Pump

Ref: 108447 | Quantity / Packaging:

1

Server



# ST.STEEL Pump For Seasoning Dispenser

Ref: 134160 | Quantity / Packaging:

1

Server



## Topping Server Complete Tap

Ref: 116113 | Quantity / Packaging:

1

Server



## Thermostat Button Protector

Ref: 113410 | Quantity / Packaging:

1

Server



# Gasket 1"

Ref: 121526 | Quantity / Packaging:

1

Server



# **Topping Pump Stop Spring**

Ref: 113640 | Quantity / Packaging:

1

Server





Server



# Topping Thermostat Knob

Ref: 113407 | Quantity / Packaging:

1

Server