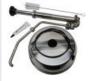

# ST.STEEL Pump For Seasoning Dispenser

Ref: 134160 | Quantity / Packaging:

1

Server