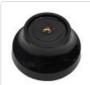

ii the results doesn't meet the article you're trying to mid, <u>click fiere</u> to make a request to one or our agents.



#### Topping Server Thermostat

Ref: 119216 | Quantity / Packaging:

1

Server



## Topping Pump PUSH-BUTTON Ø44x20mm

Ref: 113637 | Quantity / Packaging:

1

Server



#### **Spring For Topping Pump**

Ref: 108445 | Quantity / Packaging:

1

Server



## Server Heating Element Kit

Ref: 126733 | Quantity / Packaging:

1

Server



#### **Plastic Base Support**

Ref: 114928 | Quantity / Packaging:

1

Server



## **Topping Thermostat**

Ref: 113408 | Quantity / Packaging:

1

Server



# New Cylinder Valve Body

Ref: 121524 | Quantity / Packaging:

1

Server



# ST-STEEL Nut For Topping Pump

Ref: 113638 | Quantity / Packaging:

1

Server



## Plastic Washer For Topping Pump

Ref: 108446 | Quantity / Packaging:

1

Server



## Heating Element 500W

Ref: 127637 | Quantity / Packaging:

1

Server



## Server Knob With Mounting Support

Ref: 115459 | Quantity / Pac