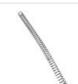

# **Topping Pump Stop Spring**

Ref: 113640 | Quantity / Packaging:

1

Server

Server