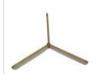

## Server Knob With Mounting Support

Ref: 115459 | Quantity / Packaging:

1

Server