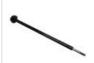

## Server Knob With Mounting Support

Ref: 115459 | Quantity / Packaging:

1

Server