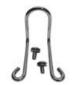

For Topping Pump

Ref: 113638 | Quantity / Packaging:

1

Server



## Plastic Washer For Topping Pump

Ref: 108446 | Quantity / Packaging:

1

Server



## Heating Element 500W

Ref: 127637 | Quantity / Packaging:

1

Server



## Server Knob With Mounting Support

Ref: 115459 | Quantity / Packaging:

1

Server



## **Topping Switch**

Ref: 113409 | Quantity / Packaging:

1

Server



### ST. Steel Ball 1/2"

Ref: 121525 | Quantity / Packaging:

1

Server



#### Topping Pump Pipe

Ref: 113639 | Quantity / Packaging:

1

Server



#### Complete Piston For Topping Pump

Ref: 108447 | Quantity / Packaging:

1

Server



# ST.STEEL Pump For Seasoning Dispenser

Ref: 134160 | Quantity / Packaging:

1

Server



## Topping Server Complete Tap

Ref: 116113 | Quantity / Packaging:

1

Server



## Thermostat Button Protector

Ref: 113410 | Quantity / Packaging:

1

Server



# Gasket 1"

Ref: 121526 | Quantity / Packaging:

1

Server



# **Topping Pump Stop Spring**

Ref: 113640 | Quantity / Packaging:

1

Server





Server



# Topping Thermostat Knob

Ref: 113407 | Quantity / Packaging:

1

Server