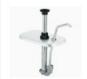

r



## **Topping Thermostat**

Ref: 113408 | Quantity / Packaging:

1

Server



# New Cylinder Valve Body

Ref: 121524 | Quantity / Packaging:

1

Server



# ST-STEEL Nut For Topping Pump

Ref: 113638 | Quantity / Packaging:

1

Server



## Plastic Washer For Topping Pump

Ref: 108446 | Quantity / Packaging:

1

Server



## Heating Element 500W

Ref: 127637 | Quantity / Packaging:

1

Server



## Server Knob With Mounting Support

Ref: 115459 | Quantity / Packaging:

1

Server



## **Topping Switch**

Ref: 113409 | Quantity / Packaging:

1

Server



### ST. Steel Ball 1/2"

Ref: 121525 | Quantity / Packaging:

1

Server



#### Topping Pump Pipe

Ref: 113639 | Quantity / Packaging:

1

Server



#### Complete Piston For Topping Pump

Ref: 108447 | Quantity / Packaging:

1

Server



# ST.STEEL Pump For Seasoning Dispenser

Ref: 134160 | Quantity / Packaging:

1

Server



## Topping Server Complete Tap

Ref: 116113 | Quantity / Packaging:

1

Server



## Thermostat Button Protector

Ref: 113410 | Quantity / Packaging:

1

Server



# Gasket 1"

Ref: 121526 | Quantity / Packaging:

1

Server



# **Topping Pump Stop Spring**

Ref: 113640 | Quantity / Packaging:

1

Server





Server



# Topping Thermostat Knob

Ref: 113407 | Quantity / Packaging:

1

Server