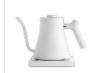

#### ST.STEEL Matt White Electric Kettle 0.9L

Ref: 132902 | Quantity / Packaging:

1

Fellow