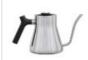

### St Steel Kettle For Drip Coffee Maker 1L

Ref: 99932 | Quantity / Packaging:

1

Fellow