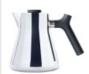

# St Steel Raven Kettle 1L & Tea Steeper

Ref: 99933 | Quantity / Packaging:

1

Fellow