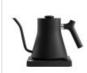

#### ST.STEEL Matt Black Electric Kettle 0.9L

Ref: 132901 | Quantity / Packaging:

1

Fellow