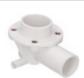

## Right Fitting Support WASH-ARM

Ref: 125882 | Quantity / Packaging:

1

Arisco

Arisco

Arisco