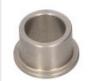

#### Wash Arm Bearing Bush

Ref: 102553 | Quantity / Packaging:

1

Arisco

## Wash Arm Bearing Bush

Ref: 130895 | Quantity / Packaging:

1

Arisco