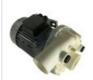

If the results abesilt meet the article you're dying to find, <u>click here</u> to make a request to one or our agents.



Cork Flat Gasket Arisco DW500

1

Ref: 125881 | Quantity / Packaging:

Arisco



#### Wash Arm Bearing Bush

Ref: 102553 | Quantity / Packaging:

1

Arisco



#### Right Wash Sprinkler "R"

Ref: 28863 | Quantity / Packaging:

1

Arisco



## Eccentric Cam

Ref: 131856 | Quantity / Packaging:

1

Arisco



## Ball Door Latch Set

Ref: 128233 | Quantity / Packaging:

1

Arisco



### Air Chamber DW500-DW1040

Ref: 122113 | Quantity / Packaging:

1

Arisco



### Wash Pump

Ref: 117971 | Quantity / Packaging:

1

Arisco



# Chain Pinion

Ref: 131861 | Quantity / Packaging:

1

Arisco



## Wash Arm Bearing Bush

Ref: 130895 | Quantity / Packaging:

1

Arisco



## Right Fitting Support WASH-ARM

Ref: 125882 | Quantity / Packaging:

1

Arisco





Arisco



Arisco